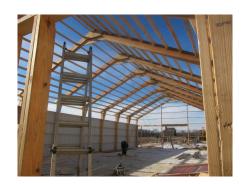

## The Basics:

- Size of Barn i.e. (30' x40' with 10' sidewall )
- · How many Doors and Windows
- Type of Roof and Roof pitch
- · How many overhead or sliding doors and their size and locations
- · Type of foundation, cement floors

## Other Spec's;

- · type of roofing material; asphalt or metal
- · loft area, access options....stairs or opening in floor with lift
- · Dormers, style.... doghouse or shed.....how many

.

Do you want us to build this project for you? Answering these questions will be a good start.