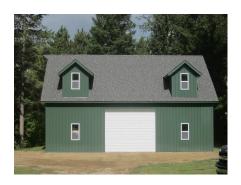

## The Basics:

- Size of Barn i.e. (30' x40' with 10' sidewall )
- · How many Doors and Windows
- Type of Roof and Roof pitch
- · How many overhead or sliding doors and their size and locations
- · Type of foundation, cement floors

## Other Spec's;

- · type of roofing material; asphalt or metal
- · loft area, access options....stairs or opening in floor with lift
- · Dormers, style.... doghouse or shed.....how many

.

Do you want us to build this project for you? Answering these questions will be a good start.