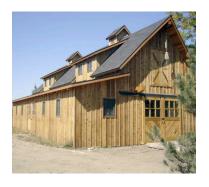

## The Basics:

- Size of Barn i.e. (30' x40' with 10' sidewall )
- · How many Doors and Windows
- Type of Roof and Roof pitch
- · How many overhead or sliding doors and their size and locations
- · Type of foundation, cement floors

## Other Spec's;

- · type of roofing material; asphalt or metal
- · loft area, access options....stairs or opening in floor with lift
- · Dormers, style.... doghouse or shed.....how many

.

Do you want us to build this project for you? Answering these questions will be a good start.