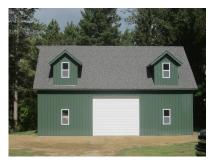

## **FEATURES:**

- UNOBSTRUCTED CEILING AREA GIVES YOU MORE CUBIC FEET OF SPACE FOR YOUR MONEY
- SIDE WALLS FROM 8' TO 14'
- MAIN BEAMS PRE-CUT AT FACTORY FOR EASY BOLT TOGETHER
- 80.000 PSI 29 GAUGE STEEL ROOFING AND SIDING IN A WIDE RANGE OF COLORS. WE ALSO QUOTE 24 GAUGE STANDING SEAM ROOFING
- · They adapt well to most any site
- They provide extra overhead storage with loft option
- · Many sizes and colors are available
- · Their Simplified design saves time and insures easy assembly
- · They have a flexible foundation system
- Future expansion is easy

## A BASIC KIT would include :

- STEEL SLIDING DOOR
- WALK-IN DOOR
- METAL ROOFING AND SIDING
- ALL FASTENERS AND TRIM
- FOUNDATION ANCHORS

CONTACT: boxbeambarns.com rich@truenorthconst.net 810-730-4143