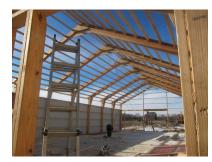

## **FEATURES:**

- UNOBSTRUCTED CEILING AREA GIVES YOU MORE CUBIC FEET OF SPACE FOR YOUR MONEY
- SIDE WALLS FROM 8' TO 14'
- MAIN BEAMS PRE-CUT AT FACTORY FOR EASY BOLT TOGETHER
- 80.000 PSI 29 GAUGE STEEL ROOFING AND SIDING IN A WIDE RANGE OF COLORS. WE ALSO QUOTE 24 GAUGE STANDING SEAM ROOFING
- · They adapt well to most any site
- They provide extra overhead storage with loft option
- · Many sizes and colors are available
- · Their Simplified design saves time and insures easy assembly
- · They have a flexible foundation system
- Future expansion is easy