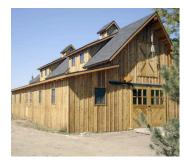

REA GIVES YOU MORE CUBIC FEET OF SPACE FOR YOUR MONEY
- SIDE WALLS FROM 8' TO 14'
- MAIN BEAMS PRE-CUT AT FACTORY FOR EASY BOLT TOGETHER
- 80.000 PSI 29 GAUGE STEEL ROOFING AND SIDING IN A WIDE RANGE OF COLORS. WE ALSO QUOTE 24 GAUGE STANDING SEAM ROOFING
- · They adapt well to most any site
- They provide extra overhead storage with loft option
- · Many sizes and colors are available
- · Their Simplified design saves time and insures easy assembly
- · They have a flexible foundation system
- Future expansion is easy

COMPLETE PLANNING, CUSTOM DESIGN AND ERECTION SERVICES AVAILABLE

## A BASIC KIT would include :

- STEEL SLIDING DOOR
- WALK-IN DOOR
- METAL ROOFING AND SIDING
- ALL FASTENERS AND TRIM
- FOUNDATION ANCHORS

CONTACT: boxbeambarns.com rich@truenorthconst.net 810-730-4143







GENERAL STORAGE HORSE BARNS & ARENAS



**AGRICULTURE**